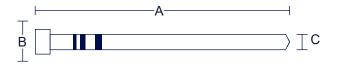

| FASTENER SPECS   |                                   |
|------------------|-----------------------------------|
| Туре             | 21 GA. Headless & Micro-head Pins |
| Loading Capacity | 100                               |
| A                | 16~50mm (5/8"~2")                 |
| В                | 0.84~1.4mm (0.033"~0.055")        |
| С                | 0.84mm (0.033")                   |