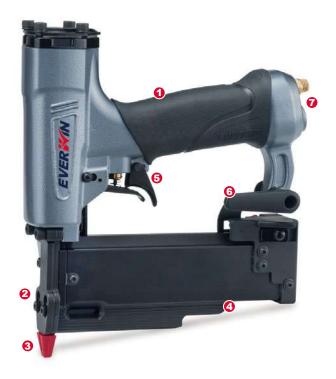

## **TOOL FEATURES**

- Ergonomic handle on gravity casted frame provides user comfort and durability.
- 2. Easy access bolts & wrench for jam clearing and depth adjustment.
- 3. No-mar pad and narrow minimizes downtime nose allows precise pin placement and clean finish on tight corners.
- 4. Auto pin length adjust easy side loading system minimizes downtime.
- 5. Double safety trigger ensures user safety.
- 6. Reversible belt hook clips nailer securely to user's tool belt.
- 7. Rear exhaust with built-in muffler.
- · Last nail lock-out with override system.
- · Pin indicator as reminder for reload.